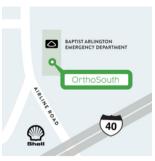

## **ARLINGTON**

5150 Airline Road, Ste. 400 Arlington, TN 38002

### **HOURS**

M-F 8 AM - 5 PM

\*Walk-Ins Welcome\* M-TH 8 AM - 4 PM F 8 AM - 3 PM

Located in the same building as Baptist ER and BMG Medical Clinic