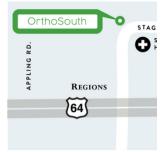

## **BARTLETT**

3045 Kate Bond Road Bartlett, TN 38133

#### **HOURS**

M-F 8 AM - 5 PM Sat 9 AM - 12 PM

\*Walk-Ins Welcome\* Sat 9 AM - 12 PM Only

Located at the corner of Kate Bond and Stage Road, across from St. Francis Hospital -Bartlett