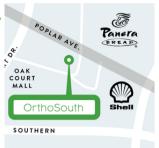

## MEMPHIS-POPLAR AVE.

4515 Poplar Ave., # 206 Memphis, TN 38117

### **HOURS**

M-F 8 AM - 5 PM

Located in East Memphis across from Ramblin' Joe's coffee shop