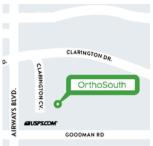

#### **SOUTHAVEN, MS**

7580 Clarington Cove Southaven, MS 38671

P: (901) 641-3000 F: (901) 259-1698

#### **HOURS**

Monday - Friday: 8 AM - 5 PM

\*Appointments Only\*

Located just off of Airways Blvd from Baptist Desoto.

Winfred Abrams, Jr., MD Spine (Non-Operative) Physical Medicine & Rehabilitation Shoulder