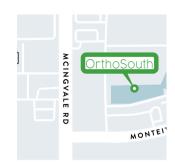

#### HERNANDO, MS

2670 McIngvale Road, Suite J Hernando, MS 38632

P: (901) 641-3000 F: (901) 259-1698

#### **HOURS**

Monday - Friday:

8 AM - 5 PM

\*Walk-Ins Welcome\*

8 AM - 4 PM

Located in the shopping center beside Wal-Mart.

Claiborne Christian, MD R. Jeffrey Cole, MD Knee Shoulder GeneralOrthopedics

Hand & Wrist